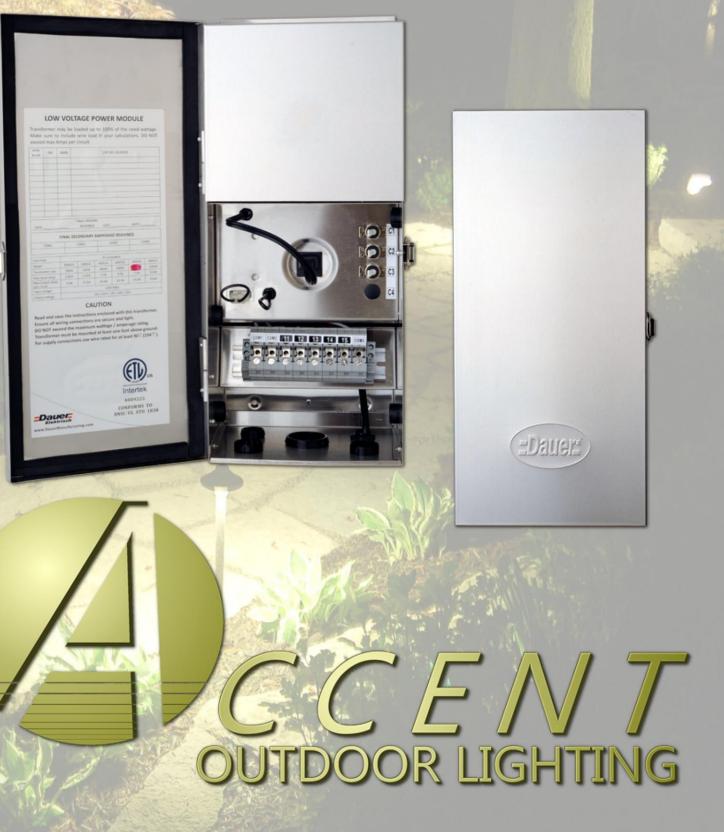

## WWW.ACCENTLIGHTSFL.COM

Example Fixtures, Transformers And Bulbs Used In Installations



This is not meant as a complete listing of products used but as a set of examples of the quality materials used in all of our custom outdoor lighting systems. We will discuss with you exactly what fixtures fit your property best to get the aesthetics, value, and safety you want out of your outdoor lighting system.

> Accent Outdoor Lighting WWW.ACCENTLIGHTSFL.COM 321-303-9760 office Justin@AccentlightsFLcom Susan@AccentlightsFLcom

# PROFESSIONAL-GRADE SSP TRANSFORMERS



# TOP QUALITY, LONG LASTING LOW VOLTAGE LED LIGHTBULBS



ALF7010





ALF7020

FULL METAL FIXTURES AND FITTINGS THAT RESIST CORROSION AND AGE WITH A BEAUTIFUL AND UNIQUE PATINA OVER TIME IN THE FLORIDA CLIMATE

ALF1001

ALF2001







#### ALF4001

## Coming Out And Designing A Custom System For You. Every Property Is Unique So Every Design Will Be A Different Combination Of Fixtures That Suit Your Property's Needs Best. We Hope This Will Give You An Idea Of The Types Of Quality Fixtures We Will Use To Make You The Perfect, Custom Designed System For Your Property.

There Is No Way For Us To Tell

You Exactly What Fixtures Would

Work Best On Your Property Without

ALF5001

Accent Outdoor Ughting
WWW.ACCENTLIGHTSFL.COM

321-303-9760 office Justin@AccentLightsFLcom Susan@AccentLightsFL.c