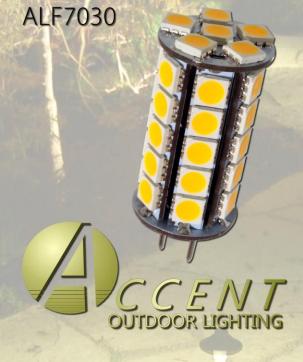

# TOP QUALITY, LONG LASTING LOW VOLTAGE LED LIGHTBULBS

ALF7010

ALF7020

FULL METAL FIXTURES AND FITTINGS THAT RESIST CORROSION AND AGE WITH A BEAUTIFUL AND UNIQUE PATINA OVER TIME IN THE FLORIDA CLIMATE

ALF1001