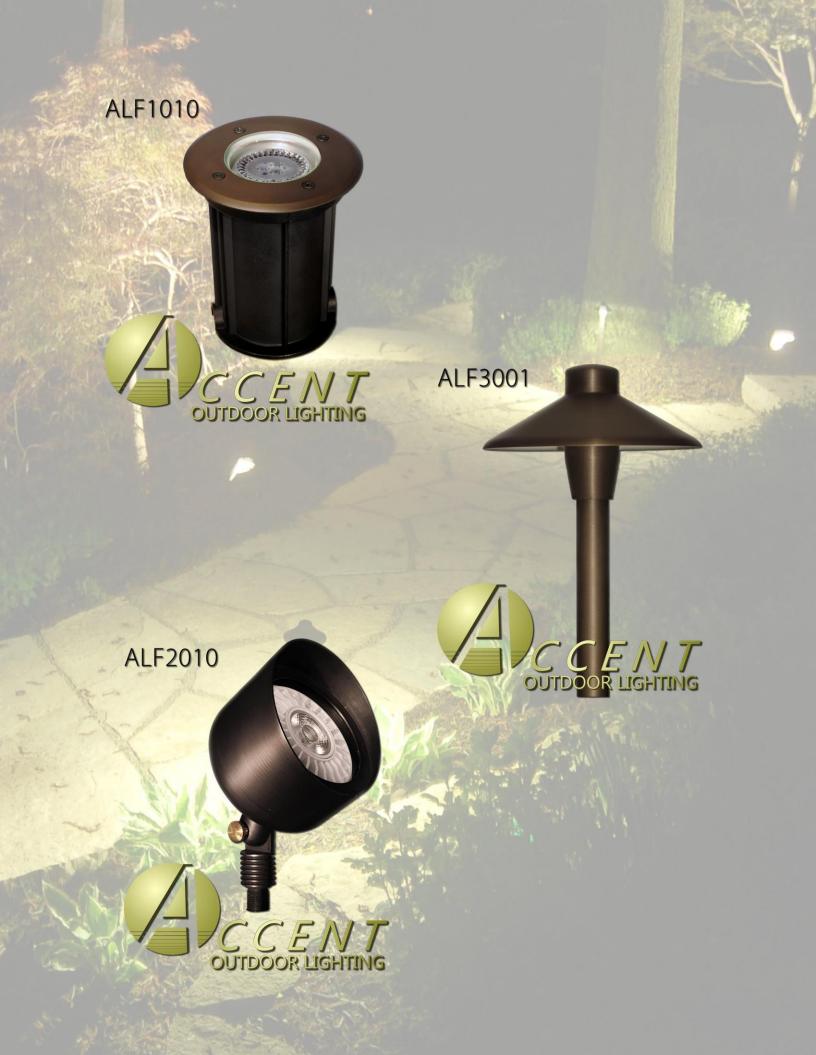

## WWW.ACCENTLIGHTSFL.COM

Example Fixtures, Transformers And Bulbs Used In Installations

This is not meant as a complete listing of products used but as a set of examples of the quality materials used in all of our custom outdoor lighting systems. We will discuss with you exactly what fixtures fit your property best to get the aesthetics, value, and safety you want out of your outdoor lighting system.

## Coming Out And Designing A Custom System For You. Every Property Is Unique So Every Design Will Be A Different Combination Of Fixtures That Suit Your Property's Needs Best. We Hope This Will Give You An Idea Of The Types Of Quality Fixtures We Will Use To Make You The Perfect, Custom Designed System For Your Property.

There Is No Way For Us To Tell

You Exactly What Fixtures Would

Work Best On Your Property Without

ALF5001

Accent Outdoor Ughting
WWW.ACCENTLIGHTSFL.COM

321-303-9760 office Justin@AccentLightsFLcom Susan@AccentLightsFL.com